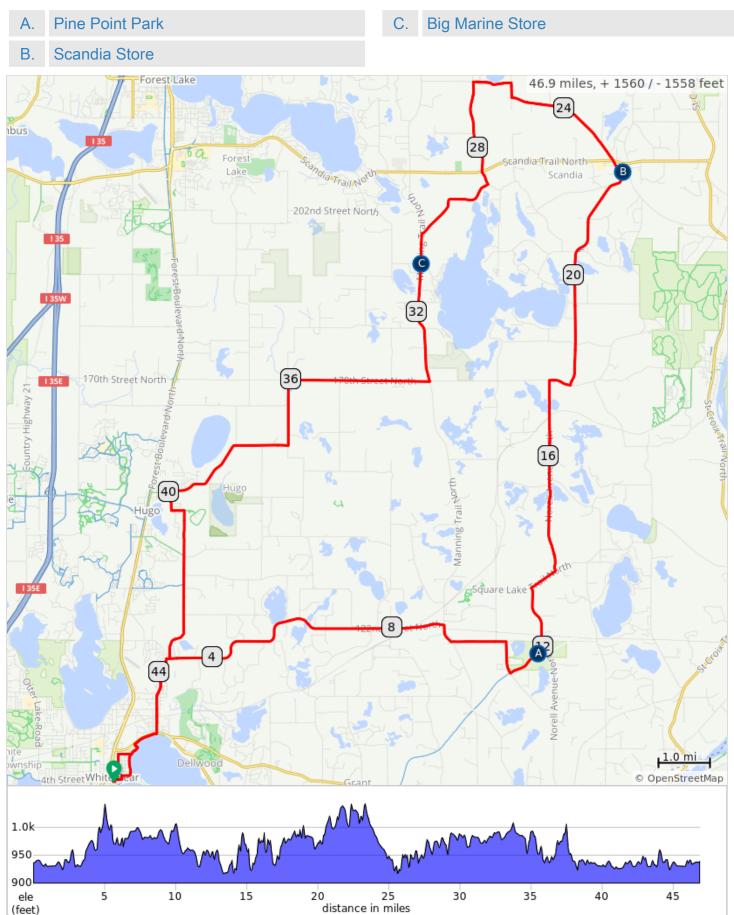

## Big Wood Brewery 47

## Big Wood Brewery 47

| Dist | Туре | Note                                                     | Next |
|------|------|----------------------------------------------------------|------|
| 0.0  |      | L onto Cook Ave                                          | 0.3  |
| 0.3  |      | R onto 8th St                                            | 0.1  |
| 0.4  |      | L onto Stewart Ave                                       | 0.5  |
| 0.9  |      | L at Lake Ave                                            | 0.3  |
| 1.1  |      | Slight R onto MN-96 E/<br>Lake Ave                       | 0.5  |
| 1.6  |      | L onto Portland Ave                                      | 1.5  |
| 3.1  |      | R onto 117th / Short<br>St/County Road 7                 | 5.9  |
| 9.0  |      | R onto Manning Trail N                                   | 0.4  |
| 9.3  |      | L onto 120th St N                                        | 1.1  |
| 10.4 |      | R onto Myeron Rd N                                       | 0.6  |
| 11.0 |      | L onto Gateway State<br>Trail                            | 0.7  |
| 11.8 |      | Rest Stop - Pine Point<br>Park                           | 0.2  |
| 11.9 |      | L onto Norell Ave N                                      | 1.3  |
| 13.2 |      | R onto Square Lake Trail<br>N                            | 0.6  |
| 13.8 |      | L onto Norell Ave N                                      | 3.7  |
| 17.5 |      | R onto 170th St N                                        | 0.4  |
| 17.9 |      | L onto Olinda Trail N                                    | 4.4  |
| 22.3 |      | L onto Oakhill Rd N /<br>Optional rest stop at<br>Market | 2.7  |
| 25.1 |      | R onto Meadowbrook<br>Ave N                              | 0.3  |
| 25.4 |      | L onto 228th St N                                        | 1.3  |
| 26.7 |      | L onto Lofton Ave N                                      | 2.0  |
| 28.7 |      | R onto Mayberry Trail N                                  | 1.8  |
| 30.5 |      | L onto Manning Trail N                                   | 2.9  |
| 33.4 |      | R onto 170th St N                                        | 2.7  |
| 36.1 |      | L onto Ingersoll Ave N                                   | 1.2  |
| 37.3 |      | R onto 157th St N                                        | 1.0  |
| 38.3 |      | Continue onto Oneka<br>Lake Blvd N                       | 1.8  |
| 40.1 |      | L onto Geneva Ave N                                      | 0.3  |
| 40.4 |      | Geneva Ave N turns L<br>and becomes 145th St N           | 0.2  |

| Dist | Туре | Note                                             | Next |
|------|------|--------------------------------------------------|------|
| 40.7 |      | R onto Goodview Ave N                            | 3.0  |
| 43.6 |      | R onto 117th<br>/ Short St                       | 0.1  |
| 43.7 |      | L onto Portland Ave                              | 1.5  |
| 45.2 |      | R onto MN-96 W/Lake<br>Ave                       | 0.5  |
| 45.6 |      | L into White Bear County<br>Park onto bike trail | 0.3  |
| 45.9 |      | Continue onto Lake Ave                           | 0.4  |
| 46.3 |      | R onto 5th St                                    | 0.2  |
| 46.5 |      | L onto Morehead Ave                              | 0.1  |
| 46.6 |      | R onto 4th St                                    | 0.1  |
| 46.7 |      | L onto Cook Ave                                  | 0.1  |
| 46.9 |      | End of route                                     | 0.0  |